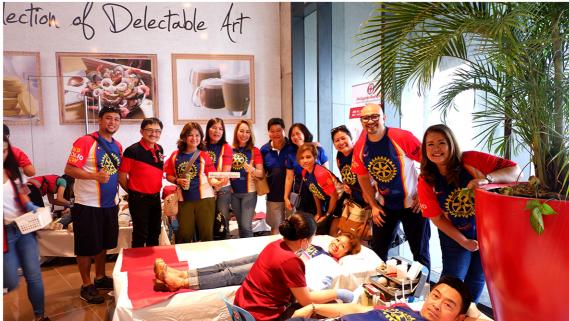

# 5<sup>th</sup> General Membership Meeting

Casino Español de Cebu, V. Ranudo St., Cebu City August 5, 2019

Dree Kandrick Sulav

**Membership and Extension Month** 

Vol. 38, No. 3

DINNER
Part 1
Call to Order