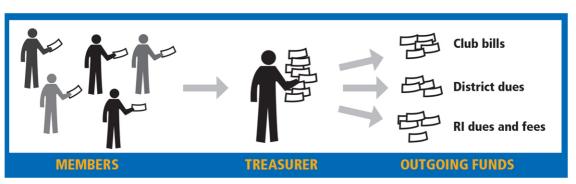

u may want to consider relaxing your club's attendance requirements or meeting less frequently to create a club experience that better accommodates your members. Similarly, if corporate members leave the corporation, you are welcome to offer them traditional membership.

Once you have corporate members, your traditional members may see a

Make sure alternate members don't feel slighted or overlooked because of their membership status — otherwise they may leave. Encourage existing members to show gratitude for the extra help all members bring to projects and events.

### WHAT IS THE DUES STRUCTURE?

Clubs can decide on the club dues they charge corporate members, and whether it's different from what it charges its other members. All reported active members pay club, district, and RI dues.



Depending on the model used, some clubs charge corporate members the same club dues as their traditional members, while others charge up to 50 percent more for the benefits the corporation receives. Some clubs may charge additional fees when both the primary and alternate members attend the same meeting, for example to cover the cost of meals.

However you structure your club dues and fees, make sure you document it in the club's bylaws and that all members understand the dues structure. Club leaders are encouraged to ask their district leaders if there is a different district dues structure for corporate members.

### **DOCUMENTING MEMBERSHIP TYPES IN YOUR CLUB BYLAWS**

Club rules governing financial obligations (club and district dues, meal costs, etc.), attendance requirements, servi